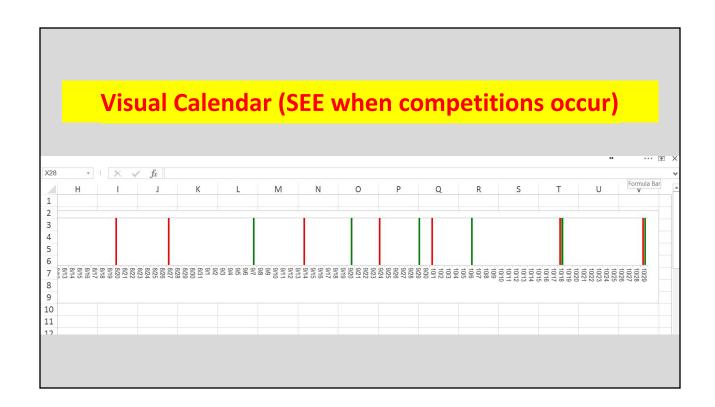

| -           | 60              | Ш      |         | _       |        | Ш   |      | Ш         | 1    | _       |      | 1    | 1       | Ш        | 1       | Ш  | 1     | L   | /               | Ш     | 4         |       | Ш         | 4           | ┙        | +           | М             |      | 1    | +     | $\perp$ | Ш            | 1       | $\perp$        | 1  |     |      |      |   |  |
| 29 |             | 50              |        |         |         | 0 0 0  |     |      | 1 1       |      | 1       | 1    |      |         |          |         | 1  |       |     |                 | 1 1   |           | - 1   |           |             |          |             | 1             |      |      |       |         |              |         |                | 1  |     |      |      |   |  |









## **Long Range Planning**

Season comparisons allow us to plan for growth.

- Compare athletes season-by-season.
- Compare event groups to find trends.
- Compare meets for a productive schedule.
- Compare peaking for effective coaching.

|                      |                      |                               |         | А    | и    | n      | П    | al       | D   | 21      | n     | 11     | Vi.   | +ŀ   | •     | D               | Δ     | ri     |           | 1         | 1:        | 7         | 31        | 71    |               | n     |      |     |               |       |                |      |      |       |  |
|----------------------|----------------------|-------------------------------|---------|------|------|--------|------|----------|-----|---------|-------|------