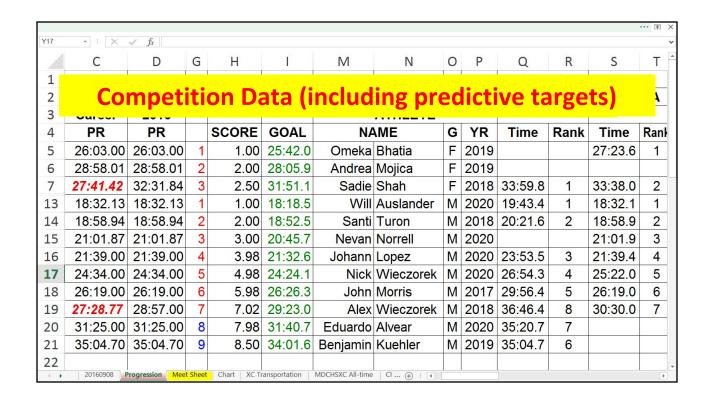

#### **Competition Goals**

Predict with training results and competition history.

## **Training Targets**

Use recent data to set targets for practice sessions.

- Track improvement to set better target times.
- Compare across distances to find strengths.
- Compare across reps for strength metrics.
- Compare athlete performances for placement.